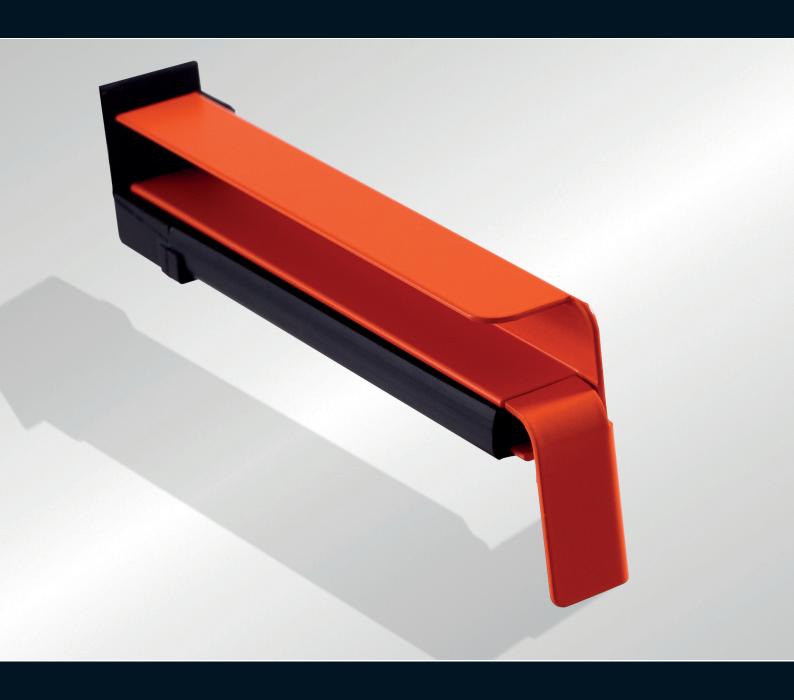

## **GUTMANN** SLIMFLEX

Aluminium Sliding Closure BF 4006 Z | BF 4004 Z

## A CLASS OF ITS OWN!

This is the updated version of the tried-and-tested GUTMANN aluminium sliding closure version BF. It is even easier to process, narrower and more delicate.

This innovative product further proves GUTMANN Bausysteme GmbH's expertise when it comes to exterior window sills. The attractive design of the aluminium window sill flashing is inspiring. Its reliability and cost-effectiveness are compelling. It is even easier to process, narrower and more delicate.

- > Attractive design through filigree shape.
- > Integrated expansion compensation (3 mm on each side).
- > Plaster edge width 22 mm.
- > Also available for clinker/concrete connection.
- > Cost effective processing: ONE PIECE.
- > Resistant to heavy rain (system tested).