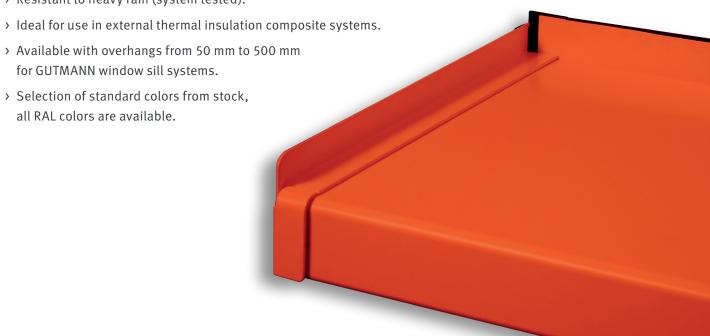

- > Attractive design through filigree shape.
- > Integrated expansion compensation (3 mm on each side).
- > Plaster edge width 22 mm.
- > Also available for clinker/concrete connection.
- > Cost effective processing: ONE PIECE.
- > Resistant to heavy rain (system tested).