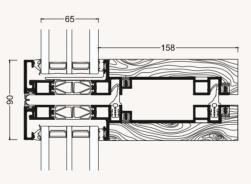

## SYSTEM CROSS SECTIONS

VERTICAL ELEMENT JOINT

HORIZONTAL ELEMENT JOINT

HORIZONTAL THROUGH TRANSOM

## SYSTEM PROPERTIES OF CLASSES

Water tightness **RE750** 

Wind load 1,35 kN/m² / 2,03 kN/m²

Air permeability **A4** 

Based on our unitised system EF 68

THERMAL INSULATION

Uf

 $U_{cw\ triple^1}$ 