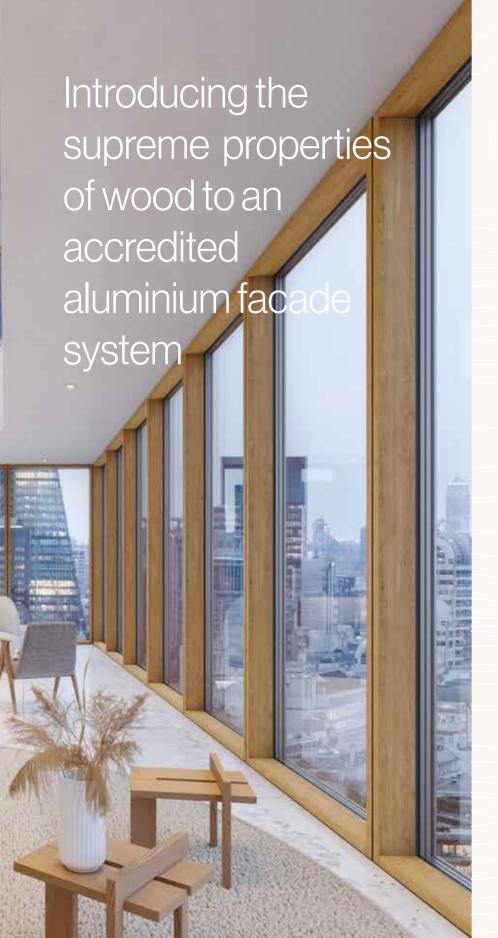

## WOOD-ALUMINIUM UNITISED FAÇADE SYSTEM

A new type of façade system combining the properties and performance of two worlds in one final product; conscious design and human comfort; precision, resilience, and energy efficiency.

<sup>1</sup> Element size: 1,500 x 3,600 mm

Ug value: 0.7 W/m<sup>2</sup>K

Glass spacer: Multitech G

We have developed a wood-aluminium façade system that aims to inspire by actively expanding possibilities.