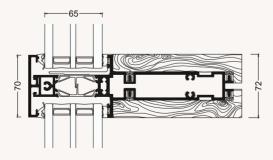

## SYSTEM CROSS SECTIONS

VERTICAL ELEMENT JOINT

HORIZONTAL ELEMENT JOINT

HORIZONTAL THROUGH TRANSOM