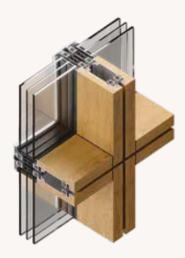

## WOOD-ALUMINIUM UNITISED FAÇADE SYSTEM

A new type of façade system combining the properties and performance of two worlds in one final product; conscious design and human comfort; precision, resilience, and energy efficiency.

- high performance
- expert workmanship
- endurance
- · quick & easy fitting
- · adaptability
- responsible sourcing

two-step mounting process

variety of colours & finishes

wood for structure & function\*

partially recycled & recyclable

\* All wooden parts are prefabricated and supplied by GUTMANN

PATENT PENDING