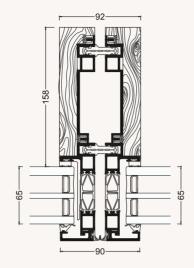

## SYSTEM CROSS SECTIONS

VERTICAL ELEMENT JOINT

HORIZONTAL ELEMENT JOINT

HORIZONTAL THROUGH TRANSOM

## SYSTEM PROPERTIES OF CLASSES

Water tightness **RE750** 

Wind load 1,35 kN/m² / 2,03 kN/m²

Air permeability **A4** 

Based on our unitised system EF 68

THERMAL INSULATION

Uf

 $U_{cw\ triple^1}$ 